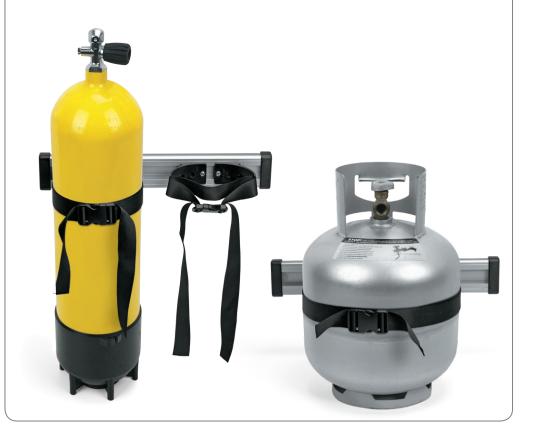

# DIVE & GAS BOTTLE HOLDER

The Dive & Gas Bottle Holder can be used for holding dive bottles, gas bottles and also fuel/water cans. Can be permanently mounted using fastenings supplied or made removable using our StarPort mounting system.

### **Kit Includes**

- 2 x Brackets
- 2 x Straps
- 2 x Ladder locks
- 1 x Side release buckle
- 2 x Star adapters for use when mounting into StarPorts
- 2 x Screw packs to allow permanent mounting

## Dive Bottle Kit II

### Kit includes:

- 2 x StarPorts and fasteners
- 2 x Pairs of bracket moldings
- 2 x Strap kits
- 500mm TracPort extrusion with end caps and 4 x track nuts.

This replaces the Dive Bottle Holder kit part no: 04-4004-11 and 04-4004-21