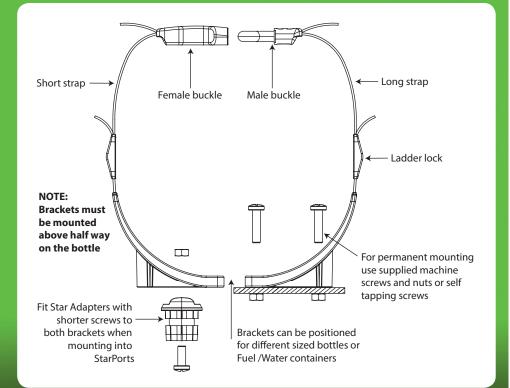

### **Kit Includes**

- 2 x Brackets
- 2 x Straps
- 2 x Ladder locks
- 1 x Side release buckle
- 2 x Star adapters for use when mounting into StarPorts
- 2 x Screw packs to allow permanent mounting

### Kit includes:

- 2 x StarPorts and fasteners
- 2 x Pairs of bracket moldings
- 2 x Strap kits
- 500mm TracPort extrusion with end caps and 4 x track nuts.

This replaces the Dive Bottle Holder kit part no: 04-4004-11 and 04-4004-21