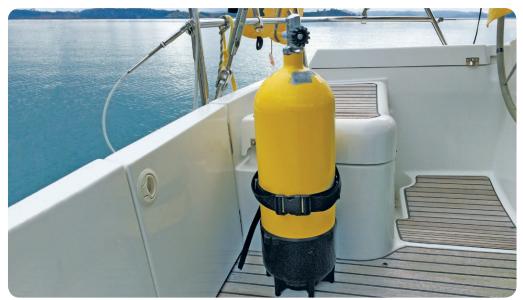

# DIVE & GAS BOTTLE HOLDER

The Dive & Gas Bottle Holder can be used for holding dive bottles, gas bottles and also fuel/water cans. Can be permanently mounted using fastenings supplied or made removable using our StarPort mounting system.

### **Applications**

02-4056-11

**Rail Mounted StarPorts** 

TracPort Dash 500

**Mounting options:** Ordered Separately (Can also be permanently mounted with fasteners supplied)

www.railblaza.com