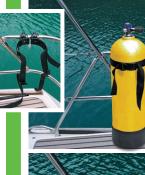

# DIVE & GAS BOTTLE HOLDER

The Dive & Gas Bottle Holder can be used for holding dive bottles, gas bottles and also fuel/water cans. Can be permanently mounted using fastenings supplied or made removable using our StarPort mounting system.

## Dive Bottle Kit II