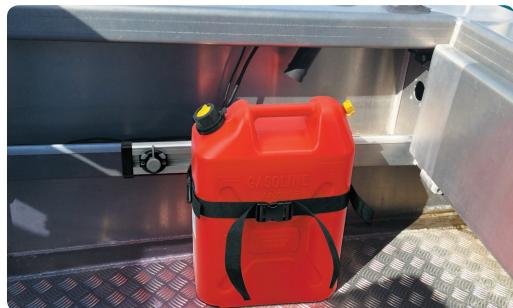

# DIVE & GAS BOTTLE HOLDER

The Dive & Gas Bottle Holder can be used for holding dive bottles, gas bottles and also fuel/water cans. Can be permanently mounted using fastenings supplied or made removable using our StarPort mounting system.