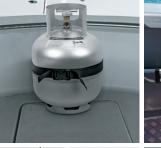

# DIVE & GAS BOTTLE HOLDER

The Dive & Gas Bottle Holder can be used for holding dive bottles, gas bottles and also fuel/water cans. Can be permanently mounted using fastenings supplied or made removable using our StarPort mounting system.

### **Kit Includes**

- 2 x Brackets
- 2 x Straps
- 2 x Ladder locks
- 1 x Side release buckle
- 2 x Star adapters for use when mounting into StarPorts
- 2 x Screw packs to allow permanent mounting