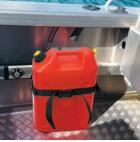

# DIVE & GAS BOTTLE HOLDER

The Dive & Gas Bottle Holder can be used for holding dive bottles, gas bottles and also fuel/water cans. Can be permanently mounted using fastenings supplied or made removable using our StarPort mounting system.

### **Kit Includes**

- 2 x Brackets
- 2 x Straps
- 2 x Ladder locks
- 1 x Side release buckle
- 2 x Star adapters for use when mounting into StarPorts
- 2 x Screw packs to allow permanent mounting