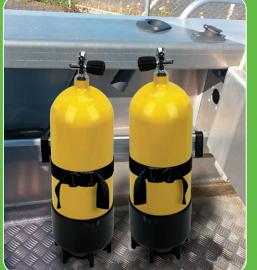

# DIVE & GAS BOTTLE HOLDER

The Dive & Gas Bottle Holder can be used for holding dive bottles, gas bottles and also fuel/water cans. Can be permanently mounted using fastenings supplied or made removable using our StarPort mounting system.

### **Applications**

02-4056-11

**Rail Mounted StarPorts** 

TracPort Dash 500

**Mounting options:** Ordered Separately (Can also be permanently mounted with fasteners supplied)

www.railblaza.com